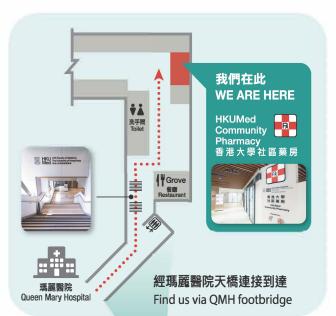

## 香港薄扶林沙宣道 3 號學術樓 2 樓 250-254 室 (經天橋連接瑪麗醫院)

Room 250-254, 2/F, Academic Building, 3 Sassoon Road, Pokfulam, Hong Kong (Footbridge linking to Queen Mary Hospital)

4, 4X, 7, 30X, 37A, 40, 40M, 71, 90B, 91, 970, 970X, 973, A10