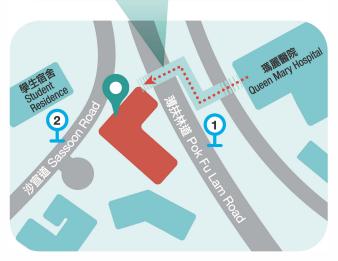

## 香港薄扶林沙宣道 3 號學術樓 2 樓 250-254 室 (經天橋連接瑪麗醫院)

Room 250-254, 2/F, Academic Building, 3 Sassoon Road, Pokfulam, Hong Kong (Footbridge linking to Queen Mary Hospital)

4, 4X, 7, 30X, 37A, 40, 40M, 71, 90B, 91, 970, 970X, 973, A10

小巴 Minibus no.: 22, 22S, 22X, 23, 31, 31X

 小巴 Minibus no.: 8, 28 註:資料以巴士公司最新公佈為準。

Note: Updated information is subject to the announcement of bus companies